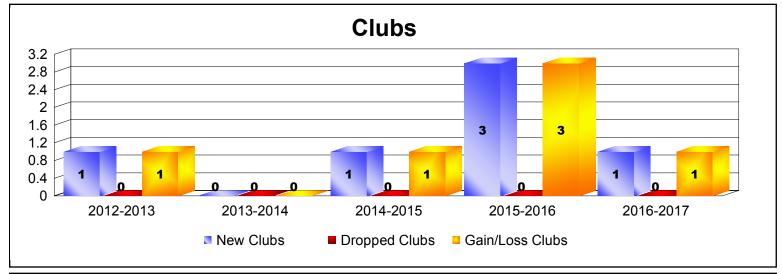

District 3234D1 As of June 2017 Cumulative

| Year      | New<br>Clubs | Dropped<br>Clubs | Gain/<br>Loss<br>Clubs | New<br>Members | Charter<br>Members | Reinstate<br>Members | Transfer<br>Members | Total<br>Member<br>Added | Total<br>Members<br>Dropped | Gain/<br>Loss<br>Members |
|-----------|--------------|------------------|------------------------|----------------|--------------------|----------------------|---------------------|--------------------------|-----------------------------|--------------------------|
| 2012-2013 | 1            | 0                | 1                      | 149            | 22                 | 9                    | 0                   | 180                      | -219                        | -39                      |
| 2013-2014 | 0            | 0                | 0                      | 166            | 9                  | 32                   | 1                   | 208                      | -278                        | -70                      |
| 2014-2015 | 1            | 0                | 1                      | 207            | 34                 | 10                   | 2                   | 253                      | -192                        | 61                       |
| 2015-2016 | 3            | 0                | 3                      | 292            | 90                 | 6                    | 10                  | 398                      | -165                        | 233                      |
| 2016-2017 | 1            | 0                | 1                      | 297            | 30                 | 16                   | 1                   | 344                      | -269                        | 75                       |
| Average   | 1            | 0                | 1                      | 222            | 37                 | 15                   | 3                   | 277                      | -225                        | 52                       |