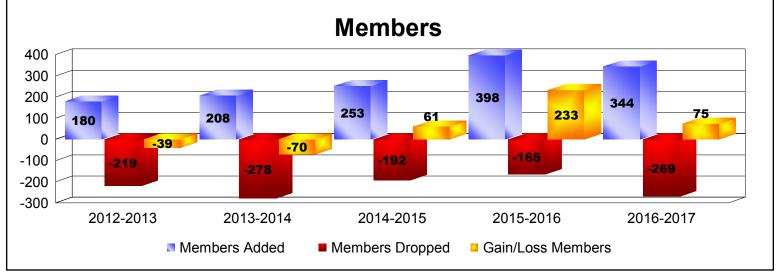

District 3234D1 As of June 2017 Cumulative

| Year      | New<br>Clubs | Dropped<br>Clubs | Gain/<br>Loss<br>Clubs | New<br>Members | Charter<br>Members | Reinstate<br>Members | Transfer<br>Members | Total<br>Member<br>Added | Total<br>Members<br>Dropped | Gain/<br>Loss<br>Members |
|-----------|--------------|------------------|------------------------|----------------|--------------------|----------------------|---------------------|--------------------------|-----------------------------|--------------------------|
| 2012-2013 | 1            | 0                | 1                      | 149            | 22                 | 9                    | 0                   | 180                      | -219                        | -39                      |
| 2013-2014 | 0            | 0                | 0                      | 166            | 9                  | 32                   | 1                   | 208                      | -278                        | -70                      |
| 2014-2015 | 1            | 0                | 1                      | 207            | 34                 | 10                   | 2                   | 253                      | -192                        | 61                       |
| 2015-2016 | 3            | 0                | 3                      | 292            | 90                 | 6                    | 10                  | 398                      | -165                        | 233                      |
| 2016-2017 | 1            | 0                | 1                      | 297            | 30                 | 16                   | 1                   | 344                      | -269                        | 75                       |
| Average   | 1            | 0                | 1                      | 222            | 37                 | 15                   | 3                   | 277                      | -225                        | 52                       |